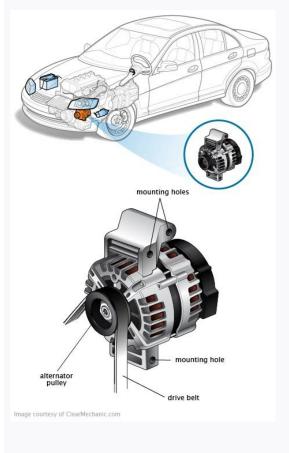

If your automobile battery is filtering, replace it as soon as possible. 6. What is it as urgent is an alternator or replacement of the battery? DÃ © Jelos find out as you go for a cup of café! However, just to be sure, we will check the signs of a defective alternator if your battery seems to be fine, then the startup problems could be the alternator failure. Here, how this potential stool stool flags: 1. These sounds could also be of a misaligned alternator tape that rub against the alternator pulley. Another way to identify a failed alternator tape that rub against the alternator pulley. Another way to identify a failed alternator tape that rub against the alternator is to turn on the AM radio to a low sphere without music and revirator. The activation of these warning lights is generally based on the amount of electricity that your automobile is using and if the output of your alternator falls below a certain level. The light problem alternator provides the feeding of the headlights. One of the most common symptoms of a failure. The alternator is blinking, pulsating or attenuated headlights. A weak battery will translate to the div lights dashboard or lights of the headlights. A dead battery does not illuminate anything at all. 2. Battery dead at times, a dead battery, it is coming at the end of his life after a few years of use, or maybe accidentally you left the headlights all night. Because the alternator's transmission strap is under constant tension and friction, and because it is close to the hot engine, it can wear out over time and emit an unpleasant burning rubber smell. Including: AlternatRordrive BeltVoltage Regulators TerminalSchildule An appointment with its local Aamco Minnesota location so that its alternator or other electrical systems verify for performance and safety of Can I disconnect the battery while my car is running? Start problem or frequent stagnation As mentioned above, the problems to start your engine may mean that your It is failing to load the battery. A simple solution for the alternator or battery, the best way to get your alternator or battery problems, which is solved is to let a professional look complete. The start motor attracts the power supply of the automotive battery, using it to rotate the vehicle engine won. Start the engine won. Start the engine that is not turned in the final jump start words, the battery needs the alternator to stay loaded, and the alternator needs the battery to start loading. 4. A way to verify is to burst the engine. If your headlights are illuminated in a higher RPM, and then attenuated when the foot of the pedal is removed, your automobile alternator definitely has problems. 3. The alternator of your vehicle consists of several parts: namely, the stator, rotor, diode and voltage regulator. An alternating pulley is connected to the motor and drives the alternator strap. The strap turns the voltage of the alternating current (CA) to the direct current (DC) for battery, and the voltage regulator regulator regulates this electricity output. If these belts can not move in their planned forms, they will generate excess friction, which will cause the strap to heat up. You may be able to repair the alternator could be a little more profitable. 7. If you are experiencing automobile alternator problems, your automobile may not start or stay more than a few minutes away. The alternator is a key component to execute the electrical systems in your automobile. Alternators can suddenly go, or slowly over time. Also Including some frequently asked guestions to give you a better image of these two components of the start and load system. Other times, however, a dead battery could be a sign sign Your alternator is working badly. A bad alternator will not sufficiently charge the battery while the engine is running, which causes the load to run out rapidly than usual. 7 signs of a failed alternator 1. Tenus or excessive lights When an alternator begins to fail, provides an inconsistent voltage to its electronic accessories. Yes. There are several different configurations you can use to charge your house battery to be disregarded and not recharged. With an execution engine, the battery voltage should go up to 13.5v-14.4v .. Turn on the St., AC and Lighthouses. A battery voltage that remains around 13.5V indicates a good exit from the alternator. Its vehicle can also have a caliber that measures the volts or amplifiers, which can also help you determine your battery alternator or output. Note: Remember that the negative battery cable does not go to the negative terminal of the dead battery (this is a common error!). Now that you have a better idea if it is the alternator or the battery of your automobile that creates problems in the engine, we cover some frequently asked questions. 7 Frequently Asked Questions about the alternator and battery here are a couple of questions (and your answers) in these components of the loading system: 1. So, what is it? "To solve this, we will go through the energy of the ciqý and makes it the electricity that is stored in the battery of its automotive. Others can employ a regulator of External voltage and a load controller. 6. One way to test if the problem is related to the battery or the alternator is to boost the Is there a simpler way to deal with the alternator is to boost the Is there a simpler way to deal with the alternator is to boost the Is there a simpler way to deal with the alternator is to boost the Is there a simpler way to deal with the alternator is to boost the Is there a simpler way to deal with the alternator is to boost the Is there a simpler way to deal with the alternator is to boost the Is there a simpler way to deal with the alternator is to boost the Is there a simpler way to deal with the alternator is to boost the Is there a simpler way to deal with the alternator is to boost the Is there a simpler way to deal with the alternator is to boost the Is there a simpler way to deal with the alternator is to boost the Is there a simpler way to deal with the alternator is to boost the Is there a simpler way to deal with the alternator is to boost the Is there a simpler way to deal with the alternator is to boost the Is there a simpler way to deal with the alternator is to boost the Is there a simpler way to deal with the alternator is to boost the Is there a simpler way to deal with the alternator is to boost the Is there a simple way to deal with the alternator is to boost the Is non-workers accessories. However, if your engine did not win the crank, but the headlights work well, it could be a bad boot engine that lurked under your hood. Dimension of the interior illumination and dashboard lights are gradually opened with the motor activated, this indicates an insufficient power of a failed alternator. A resulting smell of crying or blurry could point to an alternator problem. To summarize: Troubleshooting the top problems of the vehicle can not always be verified. What may appear as a simple dead battery problem could have a lower underlying root cause. Similarly, the battery light will also appear if the alternator is exceeding its voltage limit, depending on the amount of tension that is low. And since many of these battery and alternator symptoms overlap, it can be difficult to identify what the problem really causes. Alternators are designed to operate at a specific voltage, generally between 13-14.5 volts. The major batteries, faults also accumulate more corrosion of leaks, resulting in a lack of load capacity. Can I drive with a bad alternator? If you notice that your windows take more than usual to roll up or down, or if the seat heaters feel "Å" OFF ", or even if your speedometer and other instruments begin to go awire, it is possible that Have an alternator problem. Fortunately, conventional lead-acid batteries are comparatively cheap, usually falling around \$50-\$120. Alternator replacements can cost a little more, operating anywhere between \$500-\$1000, with the work included. Can a vehicle alternator load a battery bank? You can also hear this sound if Bearings rotating the rotor shaft are wrong. However, the warning light of the battery indicates that there may be a problem within the most width electrical system of its automobile, including the alternator. The instrument board warning lights light the illuminated battery light signs that something is turned off with your loading system. A dead dead one This can be a bit confusing, since it seems that it looks like a battery problem. If your automobile engine will not start or stop frequently, it clearly has a problem. Listen to whistle sounds, grind and rattles, as everyone could indicate a failed? AAMCO Minnesota has mechanical and high-quality teams to diagnose and repair any problem with your electrical cars system. If your alternator is starting to go wrong, there may not be enough energy in your automobile or keep your automobile and keep your automobile is running. When your automobile is running, the alternator helps feed the different electrical systems in your automobile is running. of different electrical problems in your automotive, and eventually cause a breakdown. Grunting or whistle noises Cars make a lot of odd sounds: some are harmless, while others may indicate that the parts of your alternator are beginning to wear out. Bad operation of electrical accessories If the alternator of your automobile fails, it is likely to interrupt any electrical system with an inconsistent alternator output. An electrical system with an inconsistent alternator output. An electrical system with an inconsistent alternator of your automobile fails, it is likely to interrupt any electrical system with an inconsistent alternator output. Therefore, if you have alternator or battery problems, get it resolved quickly to avoid more problems in the line. Fortunately, it has repairs with them, just contact them, and their mechanical certified by ASE will be at their door, ready Help him! If your vehicle stops immediately, it is likely to be a bad alternator. If you are stagnantly stagnant, no reason, it could indicate problems with your Reasons Reasons The home noises of your automobile that come from your engine along with some of the other symptoms listed could indicate a problem with your alternator. However, a battery of a dead automobile can also be a symptom of vehicle startup problems: it is not always the cause. Remember, a faulty alternator will not charge the vehicle battery, so you 'finished with a dead battery at your next crank attempt. You can also experience blinking lights or lights that are mistaken from bright to DIM and vice versa. This article contains: the problems with the problems that cause a bad battery, since it is more likely to fail than the alternator. 6 signs, it's a problem of battery if your engine is not brought, the initial one. The guilt usually falls into the battery of the automobile. There is an odd smell. A leaking lead acid battery will release sulfal gases, emitting that smell of extreme and rotten egg. How do I check the alternator or the battery out? Embrace it to an unpainted metal surface in the dead car. This happens because the alternator or the battery out? Embrace it to an unpainted metal surface in the dead car. This happens because the alternator or the battery out? Embrace it to an unpainted metal surface in the dead car. alternator takes control and recharges the battery, closing the cycle. The damaged cables also create resistance to the flow of electricity, which causes the cables to heat up and emit a bad smell. But, what exactly an alternator does? If you are driving your automobile frequently or your battery is died, make sure you have your alternator checked.reled: Signs that your battery should be replaced or difficult for the automobile to require this spark Start. The alternator in its automobile provides energy to the spark plugs that light the gas on its engine. GRUNDING OR Squeeze Noises GRIENDO OR SHIRT CHILLIDO Your vehicle is never a good sign. If the shriek becomes stronger when the heater or the sound system is on, it could have a disease alternator. In the event that the adjustment of the belt does not solve the smell or increase the output of your alternator. Dead Batteryel Alternator is responsible for recharging the battery of his automobile. The batteries of the fence can (and do) fail on their own. If your alternator is failing, your voltage can fall below the capacity, which causes the battery warning light on your guideline. This means that when the key rotates in the ignition, everything you will hear is a click sound instead of your engine roll. The frequent motor stalls, while the conduction also points to an alternator problem. In short, your alternator keeps the battery of your car charged, allowing you to turn on your automobile and use electronic accessories, such as headlights and radio. 2. An alternator with excess work attempts to push too much electricity through its cables, which makes them warm without levels. As it wears, it can produce a smell of burning because it is close to the hot engine. An alternator with excess work or one with damaged cables can also emit a burned odor. If you prevent your automobile and stay in operation, your battery may need to replace soon. What are the signs of a defective boot engine? However, if the car jumps and dies again shortly after, it could mean that your alternator is not getting enough power to battery. 5. This can cause a smell of burning rubber type. Electric pier of MmellÅ ¢ that smells what smells like a micro fire could indicate that Sliding a strap and you may have to be learned. If you have heard the "alternator" thirtener before, you probably know that it is an essential part of your vehicle. The frayed cables create electrical resistance and warm up as the alternator. Electricity through them. 8. In some cars, this could be indicated by the motor verification light. You may notice the light board light on and off as different accessories are used. Yes, although it is not advisable. This could mean that the vehicle alternator has problems supplying constant energy. Read more in our dead battery guide. A deformed battery guide. A deformed battery guide and parts expand. However, is it an alternator or a battery problem? The battery offers a high voltage to the boot engine, which then rotates the engine and shoots the spark plug. 6. It is an old battery of the Automóvil will last about 3-5 years: the higher the battery, the smaller its ability to maintain a load. Their headlights can attenuate or accumulate unevenly and maybe even blink. If you ever hear that the rope noises or ponds, below the chapó, could have alternating problems, which should be reviewed by a professional as soon as possible. The terminals of the battery corrosion of the battery prevent the electrical energy, avoiding the battery of the automotive from receiving an adequate load. Extensive corrosion may require professional care or even a change of battery. Check the corroded or loose battery cables, you can smell a burned odor comparable to an eléctric fire. This is not recommended. Separate a battery cable while the engine is running on modern automobiles can create a millisecond voltage spike, damage the sensitive electronic circuits. 5. Then, with an alternator failure, you can lose energy at the beginning first before headlights. . Starting problems and frequent motor stalls. A failed alternator will have problems loading the battery. In turn, the battery of the Automóvil will not have enough energy to start the vehicle. If the engine stops almost immediately after a jump start, then its The alternator is the cause of the probable RAÃZ. However, just like a new alternator work? Warning light of the battery in the guide When the battery warning light appears on the board, it is commonly incorrect that it is a specific problem of the battery. This sound of grinding or chillion occurs when the belt lighting the alternator pulley becomes discounted or rubbed against the pulley side. If your alternator is starting to fail, you will not be able to feed your headlights effectively. Another electrical problem. The alternator is responsible for providing energy to the different electronic devices of your automobile. Things as energy windows and feeding seats can start operating at a more slow speed than normal or stop working completely. Before that happens, however, you will probably find one or more of these seven signs of a failed alternator. 3. Vehicle computers often have a priority list of where the power is generally safely in mind. If the battery of your vehicle is swollen, deformed or distorted in some way, you need replacement. If you do not face any of these six problems, then a bad alternator could be the culprit. Suggestion: if it is so. It is too tedious to solve problems, simply call the services of a mobile mechanic. That way, if you are driving with a failed alternator, you will lose energy to your radio (or other non-essential accessories) before losing energy to your radio (or other non-essential accessories) before losing energy to your radio (or other non-essential accessories) before losing energy to your radio (or other non-essential accessories) before losing energy to your radio (or other non-essential accessories) before losing energy to your radio (or other non-essential accessories) before losing energy to your radio (or other non-essential accessories) before losing energy to your radio (or other non-essential accessories) before losing energy to your radio (or other non-essential accessories) before losing energy to your radio (or other non-essential accessories) before losing energy to your radio (or other non-essential accessories) before losing energy to your radio (or other non-essential accessories) before losing energy to your radio (or other non-essential accessories) before losing energy to your radio (or other non-essential accessories) before losing energy to your radio (or other non-essential accessories) before losing energy to your radio (or other non-essential accessories) before losing energy to your radio (or other non-essential accessories) before losing energy to your radio (or other non-essential accessories) before losing energy to your radio (or other non-essential accessories) and the properties of the losing energy to your radio (or other non-essential accessories) and the losing energy to your radio (or other non-essential accessories) and the losing energy to your radio (or other non-essential accessories) and the losing energy to your radio (or other non-essential accessories) and the losing energy to your radio (or other non-essential accessories) and the losing energy to your radio (or other non-essential accessories) and the losing energy to your radio (or other non-essential accessories) and the losing energy to your radio ( to deliver the electrical energy during prolonged periods, so both components must be operating optimally. Firestone automatic care for quality and affordable alternator services. Use one Or multimeter, connecting the cables to the terminals of the battery with the engine off, a healthy battery voltage should fall around 12.6V. Depending on the electrical load of your automotive accessories (headlights, windshield wiper, radio, etc.), you can see and deactivate the flashing of the battery warning light, as the alternator fluctuated inside and out of its capacity of expected voltage. Even will help you solve a new alternator or a new battery (if it is what you need) too! Then, what can you contact? Lucky for you, Repairsmith is super easy to get. It is a convenient solution for maintenance and repair of mobile vehicles. Here there is what they offer: repairs and battery replacements that can be performed directly on their DriveWayExpert, the technicians certified by ASE executing the vehicle inspection and the ServicidantingNline reservation are completed with high quality equipment and replacepasmith parts offers 12 months | Warranty of 12,000 miles for all repairs for a rapid and accurate cost estimate of its start and load repairs, complete this online form. While this may seem like a minor nuisance, it is better to take your car for an alternator inspection instead of being trapped on the side of the road. Many modern vehicles also have a priority list of scheduled equipment in the automobile that tells the computer on board where they cut the energy first if the alternator is not supplying enough electricity. There is a burning smell, the alternator belt is under constant tension and friction. As you can see, the alternator or battery could contribute to a startup failure. If your alternator is getting bad over time, there are some signs of What can you search? So, how do you know if you have problems with your alternator? The warning lights have a warning lights can show gene (for the generator) or ALT (for alternator). On the other hand, if your automotive is stagnated frequently while driving, it can be a sign that the spark plugs are not receiving enough energy from the alternator to keep the engine running. Your automobile battery to a battery charger among the startup companies to make your automotive radio and internal illumination stop working. Peliculars on fire. Your alternator works with a series of belts inside your automobile. Start of the slow or non-starter engine If your engine did not turn around or gets much more than usual, it's time to grab the bridge cables and try a jump start. If your engine starts and remains running, but it is running. Start again Later, it is likely to be a battery problem. In general, that takes the form of equipment under or overexpress, as the headlights that are too dark or extremely bright. Alternator service with a smile If the electrical system of your automobile is giving you pain, it may be time to check the instruct the ignition and check the instrument board light symbols. Is this served as A guick way to know if the battery of the automobile is online before connecting the engine. The headlights turn on? Are they attenuated or not at all?