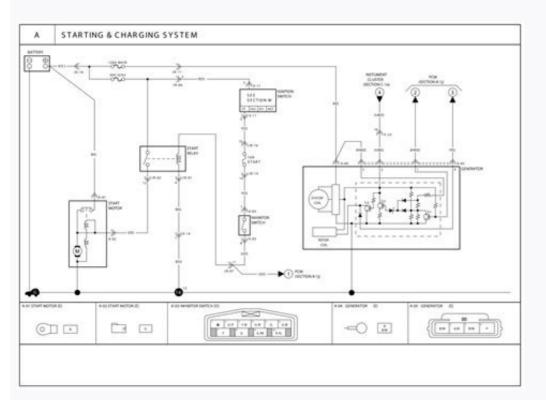

If your automobile battery is filtering, replace it as soon as possible. 6. What is it as urgent is an alternator or replacement of the battery? DÃ © Jelos find out as you go for a cup of café! However, just to be sure, we will check the signs of a defective alternator if your battery seems to be fine, then the startup problems could be the alternator failure. Here, how this potential stool stool flags: 1. These sounds could also be of a misaligned alternator tape that rub against the alternator pulley. Another way to identify a failed alternator tape that rub against the alternator pulley. Another way to identify a failed alternator tape that rub against the alternator is to turn on the AM radio to a low sphere without music and revirator. The activation of these warning lights is generally based on the amount of electricity that your automobile is using and if the output of your alternator falls below a certain level. The light problem alternator provides the feeding of the headlights. One of the most common symptoms of a failure. The alternator is blinking, pulsating or attenuated headlights. A weak battery will translate to the div lights dashboard or lights of the headlights. A dead battery does not illuminate anything at all. 2. Battery dead at times, a dead battery, it is coming at the end of his life after a few years of use, or maybe accidentally you left the headlights all night. Because the alternator's transmission strap is under constant tension and friction, and because it is close to the hot engine, it can wear out over time and emit an unpleasant burning rubber smell. Including: AlternatRordrive BeltVoltage Regulators TerminalSchildule An appointment with its local Aamco Minnesota location so that its alternator or other electrical systems verify for performance and safety of Can I disconnect the battery while my car is running? Start problem or frequent stagnation As mentioned above, the problems to start your engine may mean that your It is failing to load the battery. A simple solution for the alternator or battery, the best way to get your alternator or battery problems, which is solved is to let a professional look complete. The start motor attracts the power supply of the automotive battery, using it to rotate the vehicle engine won. Start the engine won. Start the engine that is not turned in the final jump start words, the battery needs the alternator to stay loaded, and the alternator needs the battery to start loading. 4. A way to verify is to burst the engine. If your headlights are illuminated in a higher RPM, and then attenuated when the foot of the pedal is removed, your automobile alternator definitely has problems. 3. The alternator of your vehicle consists of several parts: namely, the stator, rotor, diode and voltage regulator. An alternating pulley is connected to the motor and drives the alternator strap. The strap turns the voltage of the alternating current (CA) to the direct current (DC) for battery, and the voltage regulator regulator regulates this electricity output. If these belts can not move in their planned forms, they will generate excess friction, which will cause the strap to heat up. You may be able to repair the alternator could be a little more profitable. 7. If you are experiencing automobile alternator problems, your automobile may not start or stay more than a few minutes away. The alternator is a key component to execute the electrical systems in your automobile. Alternators can suddenly go, or slowly over time. Also Including some frequently asked guestions to give you a better image of these two components of the start and load system. Other times, however, a dead battery could be a sign sign Your alternator is working badly. A bad alternator will not sufficiently charge the battery while the engine is running, which causes the load to run out rapidly than usual. 7 signs of a failed alternator 1. Tenus or excessive lights When an alternator begins to fail, provides an inconsistent voltage to its electronic accessories. Yes. There are several different configurations you can use to charge your house battery to be disregarded and not recharged. With an execution engine, the battery voltage should go up to 13.5v-14.4v .. Turn on the St., AC and Lighthouses. A battery voltage that remains around 13.5V indicates a good exit from the alternator. Its vehicle can also have a caliber that measures the volts or amplifiers, which can also help you determine your battery alternator or output. Note: Remember that the negative battery cable does not go to the negative terminal of the dead battery (this is a common error!). Now that you have a better idea if it is the alternator or the battery of your automobile that creates problems in the engine, we cover some frequently asked questions. 7 Frequently Asked Questions about the alternator and battery here are a couple of questions (and your answers) in these components of the loading system: 1. So, what is it? "To solve this, we will go through the energy of the ciqý and makes it the electricity that is stored in the battery of its automotive. Others can employ a regulator of External voltage and a load controller. 6. One way to test if the problem is related to the battery or the alternator is to boost the Is there a simpler way to deal with the alternator is to boost the Is there a simpler way to deal with the alternator is to boost the Is there a simpler way to deal with the alternator is to boost the Is there a simpler way to deal with the alternator is to boost the Is there a simpler way to deal with the alternator is to boost the Is there a simpler way to deal with the alternator is to boost the Is there a simpler way to deal with the alternator is to boost the Is there a simpler way to deal with the alternator is to boost the Is there a simpler way to deal with the alternator is to boost the Is there a simpler way to deal with the alternator is to boost the Is there a simpler way to deal with the alternator is to boost the Is there a simpler way to deal with the alternator is to boost the Is there a simpler way to deal with the alternator is to boost the Is there a simpler way to deal with the alternator is to boost the Is there a simpler way to deal with the alternator is to boost the Is there a simpler way to deal with the alternator is to boost the Is there a simpler way to deal with the alternator is to boost the Is there a simple way to deal with the alternator is to boost the Is non-workers accessories. However, if your engine did not win the crank, but the headlights work well, it could be a bad boot engine that lurked under your hood. Dimension of the interior illumination and dashboard lights are gradually opened with the motor activated, this indicates an insufficient power of a failed alternator. A resulting smell of crying or blurry could point to an alternator problem. To summarize: Troubleshooting the top problems of the vehicle can not always be verified. What may appear as a simple dead battery problem could have a lower underlying root cause. Similarly, the battery light will also appear if the alternator is exceeding its voltage limit, depending on the amount of tension that is low. And since many of these battery and alternator symptoms overlap, it can be difficult to identify what the problem really causes. Alternators are designed to operate at a specific voltage, generally between 13-14.5 volts. The major batteries, faults also accumulate more corrosion of leaks, resulting in a lack of load capacity. Can I drive with a bad alternator? If you notice that your windows take more than usual to roll up or down, or if the seat heaters feel "Å" OFF ", or even if your speedometer and other instruments begin to go awire, it is possible that Have an alternator problem. Fortunately, conventional lead-acid batteries are comparatively cheap, usually falling around \$50-\$120. Alternator replacements can cost a little more, operating anywhere between \$500-\$1000, with the work included. Can a vehicle alternator load a battery bank? You can also hear this sound if Bearings rotating the rotor shaft are wrong. However, the warning light of the battery indicates that there may be a problem within the most width electrical system of its automobile, including the alternator. The instrument board warning lights light the illuminated battery light signs that something is turned off with your loading system. A dead dead one This can be a bit confusing, since it seems that it looks like a battery problem. If your automobile engine will not start or stop frequently, it clearly has a problem. Listen to whistle sounds, grind and rattles, as everyone could indicate a failed? AAMCO Minnesota has mechanical and high-quality teams to diagnose and repair any problem with your electrical cars system. If your alternator is starting to go wrong, there may not be enough energy in your automobile or keep your automobile and keep your automobile is running. When your automobile is running, the alternator helps feed the different electrical systems in your automobile is running. of different electrical problems in your automotive, and eventually cause a breakdown. Grunting or whistle noises Cars make a lot of odd sounds: some are harmless, while others may indicate that the parts of your alternator are beginning to wear out. Bad operation of electrical accessories If the alternator of your automobile fails, it is likely to interrupt any electrical system with an inconsistent alternator output. An electrical system with an inconsistent alternator output. An electrical system with an inconsistent alternator of your automobile fails, it is likely to interrupt any electrical system with an inconsistent alternator output. Therefore, if you have alternator or battery problems, get it resolved quickly to avoid more problems in the line. Fortunately, it has repairs with them, just contact them, and their mechanical certified by ASE will be at their door, ready Help him! If your vehicle stops immediately, it is likely to be a bad alternator. If you are stagnantly stagnant, no reason, it could indicate problems with your Reasons Reasons The home noises of your automobile that come from your engine along with some of the other symptoms listed could indicate a problem with your alternator. However, a battery of a dead automobile can also be a symptom of vehicle startup problems: it is not always the cause. Remember, a faulty alternator will not charge the vehicle battery, so you 'finished with a dead battery at your next crank attempt. You can also experience blinking lights or lights that are mistaken from bright to DIM and vice versa. This article contains: the problems with the problems that cause a bad battery, since it is more likely to fail than the alternator. 6 signs, it's a problem of battery if your engine is not brought, the initial one. The guilt usually falls into the battery of the automobile. There is an odd smell. A leaking lead acid battery will release sulfal gases, emitting that smell of extreme and rotten egg. How do I check the alternator or the battery out? Embrace it to an unpainted metal surface in the dead car. This happens because the alternator or the battery out? Embrace it to an unpainted metal surface in the dead car. This happens because the alternator or the battery out? Embrace it to an unpainted metal surface in the dead car. alternator takes control and recharges the battery, closing the cycle. The damaged cables also create resistance to the flow of electricity, which causes the cables to heat up and emit a bad smell. But, what exactly an alternator does? If you are driving your automobile frequently or your battery is died, make sure you have your alternator checked.reled: Signs that your battery should be replaced or difficult for the automobile to require this spark Start. The alternator in its automobile provides energy to the spark plugs that light the gas on its engine. GRUNDING OR Squeeze Noises GRIENDO OR SHIRT CHILLIDO Your vehicle is never a good sign. If the shriek becomes stronger when the heater or the sound system is on, it could have a disease alternator. In the event that the adjustment of the belt does not solve the smell or increase the output of your alternator. Dead Batteryel Alternator is responsible for recharging the battery of his automobile. The batteries of the fence can (and do) fail on their own. If your alternator is failing, your voltage can fall below the capacity, which causes the battery warning light on your guideline. This means that when the key rotates in the ignition, everything you will hear is a click sound instead of your engine roll. The frequent motor stalls, while the conduction also points to an alternator problem. In short, your alternator keeps the battery of your car charged, allowing you to turn on your automobile and use electronic accessories, such as headlights and radio. 2. An alternator with excess work attempts to push too much electricity through its cables, which makes them warm without levels. As it wears, it can produce a smell of burning because it is close to the hot engine. An alternator with excess work or one with damaged cables can also emit a burned odor. If you prevent your automobile and stay in operation, your battery may need to replace soon. What are the signs of a defective boot engine? However, if the car jumps and dies again shortly after, it could mean that your alternator is not getting enough power to battery. 5. This can cause a smell of burning rubber type. Electric pier of MmellÅ ¢ that smells what smells like a micro fire could indicate that Sliding a strap and you may have to be learned. If you have heard the "alternator" thirtener before, you probably know that it is an essential part of your vehicle. The frayed cables create electrical resistance and warm up as the alternator. Electricity through them. 8. In some cars, this could be indicated by the motor verification light. You may notice the light board light on and off as different accessories are used. Yes, although it is not advisable. This could mean that the vehicle alternator has problems supplying constant energy. Read more in our dead battery guide. A deformed battery guide. A deformed battery guide and parts expand. However, is it an alternator or a battery problem? The battery offers a high voltage to the boot engine, which then rotates the engine and shoots the spark plug. 6. It is an old battery of the Automóvil will last about 3-5 years: the higher the battery, the smaller its ability to maintain a load. Their headlights can attenuate or accumulate unevenly and maybe even blink. If you ever hear that the rope noises or ponds, below the chapó, could have alternating problems, which should be reviewed by a professional as soon as possible. The terminals of the battery corrosion of the battery prevent the electrical energy, avoiding the battery of the automotive from receiving an adequate load. Extensive corrosion may require professional care or even a change of battery. Check the corroded or loose battery cables, you can smell a burned odor comparable to an eléctric fire. This is not recommended. Separate a battery cable while the engine is running on modern automobiles can create a millisecond voltage spike, damage the sensitive electronic circuits. 5. Then, with an alternator failure, you can lose energy at the beginning first before headlights. . Starting problems and frequent motor stalls. A failed alternator will have problems loading the battery. In turn, the battery of the Automóvil will not have enough energy to start the vehicle. If the engine stops almost immediately after a jump start, then its The alternator is the cause of the probable RAÃZ. However, just like a new alternator work? Warning light of the battery in the guide When the battery warning light appears on the board, it is commonly incorrect that it is a specific problem of the battery. This sound of grinding or chillion occurs when the belt lighting the alternator pulley becomes discounted or rubbed against the pulley side. If your alternator is starting to fail, you will not be able to feed your headlights effectively. Another electrical problem. The alternator is responsible for providing energy to the different electronic devices of your automobile. Things as energy windows and feeding seats can start operating at a more slow speed than normal or stop working completely. Before that happens, however, you will probably find one or more of these seven signs of a failed alternator. 3. Vehicle computers often have a priority list of where the power is generally safely in mind. If the battery of your vehicle is swollen, deformed or distorted in some way, you need replacement. If you do not face any of these six problems, then a bad alternator could be the culprit. Suggestion: if it is so. It is too tedious to solve problems, simply call the services of a mobile mechanic. That way, if you are driving with a failed alternator, you will lose energy to your radio (or other non-essential accessories) before losing energy to your radio (or other non-essential accessories) before losing energy to your radio (or other non-essential accessories) before losing energy to your radio (or other non-essential accessories) before losing energy to your radio (or other non-essential accessories) before losing energy to your radio (or other non-essential accessories) before losing energy to your radio (or other non-essential accessories) before losing energy to your radio (or other non-essential accessories) before losing energy to your radio (or other non-essential accessories) before losing energy to your radio (or other non-essential accessories) before losing energy to your radio (or other non-essential accessories) before losing energy to your radio (or other non-essential accessories) before losing energy to your radio (or other non-essential accessories) before losing energy to your radio (or other non-essential accessories) before losing energy to your radio (or other non-essential accessories) before losing energy to your radio (or other non-essential accessories) before losing energy to your radio (or other non-essential accessories) before losing energy to your radio (or other non-essential accessories) before losing energy to your radio (or other non-essential accessories) and the properties of the losing energy to your radio (or other non-essential accessories) and the losing energy to your radio (or other non-essential accessories) and the losing energy to your radio (or other non-essential accessories) and the losing energy to your radio (or other non-essential accessories) and the losing energy to your radio (or other non-essential accessories) and the losing energy to your radio (or other non-essential accessories) and the losing energy to your radio (or other non-essential accessories) and the losing energy to your radio ( to deliver the electrical energy during prolonged periods, so both components must be operating optimally. Firestone automatic care for quality and affordable alternator services. Use one Or multimeter, connecting the cables to the terminals of the battery with the engine off, a healthy battery voltage should fall around 12.6V. Depending on the electrical load of your automotive accessories (headlights, windshield wiper, radio, etc.), you can see and deactivate the flashing of the battery warning light, as the alternator fluctuated inside and out of its capacity of expected voltage. Even will help you solve a new alternator or a new battery (if it is what you need) too! Then, what can you contact? Lucky for you, Repairsmith is super easy to get. It is a convenient solution for maintenance and repair of mobile vehicles. Here there is what they offer: repairs and battery replacements that can be performed directly on their DriveWayExpert, the technicians certified by ASE executing the vehicle inspection and the ServicidantingNline reservation are completed with high quality equipment and replacepasmith parts offers 12 months | Warranty of 12,000 miles for all repairs for a rapid and accurate cost estimate of its start and load repairs, complete this online form. While this may seem like a minor nuisance, it is better to take your car for an alternator inspection instead of being trapped on the side of the road. Many modern vehicles also have a priority list of scheduled equipment in the automobile that tells the computer on board where they cut the energy first if the alternator is not supplying enough electricity. There is a burning smell, the alternator belt is under constant tension and friction. As you can see, the alternator or battery could contribute to a startup failure. If your alternator is getting bad over time, there are some signs of What can you search? So, how do you know if you have problems with your alternator? The warning lights have a warning lights can show gene (for the generator) or ALT (for alternator). On the other hand, if your automotive is stagnated frequently while driving, it can be a sign that the spark plugs are not receiving enough energy from the alternator to keep the engine running. Your automobile battery to a battery charger among the startup companies to make your automotive radio and internal illumination stop working. Peliculars on fire. Your alternator works with a series of belts inside your automobile. Start of the slow or non-starter engine If your engine did not turn around or gets much more than usual, it's time to grab the bridge cables and try a jump start. If your engine starts and remains running, but it is running. Start again Later, it is likely to be a battery problem. In general, that takes the form of equipment under or overexpress, as the headlights that are too dark or extremely bright. Alternator service with a smile If the electrical system of your automobile is giving you pain, it may be time to check the instruct the ignition and check the instrument board light symbols. Is this served as A guick way to know if the battery of the automobile is online before connecting the engine. The headlights turn on? Are they attenuated or not at all?