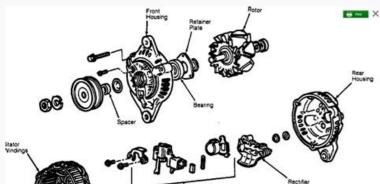

If your automobile battery is filtering, replace it as soon as possible. 6. What is it as urgent is an alternator or replacement of the battery? DÃ © Jelos find out as you go for a cup of café! However, just to be sure, we will check the signs of a defective alternator if your battery seems to be fine, then the startup problems could be the alternator failure. Here, how this potential stool stool flags: 1. These sounds could also be of a misaligned alternator tape that rub against the alternator pulley. Another way to identify a failed alternator tape that rub against the alternator pulley. Another way to identify a failed alternator tape that rub against the alternator is to turn on the AM radio to a low sphere without music and revirator. The activation of these warning lights is generally based on the amount of electricity that your automobile is using and if the output of your alternator falls below a certain level. The light problem alternator provides the feeding of the headlights. One of the most common symptoms of a failure. The alternator is blinking, pulsating or attenuated headlights. A weak battery will translate to the div lights dashboard or lights of the headlights. A dead battery does not illuminate anything at all. 2. Battery dead at times, a dead battery, it is coming at the end of his life after a few years of use, or maybe accidentally you left the headlights all night. Because the alternator's transmission strap is under constant tension and friction, and because it is close to the hot engine, it can wear out over time and emit an unpleasant burning rubber smell. Including: AlternatRordrive BeltVoltage Regulators TerminalSchildule An appointment with its local Aamco Minnesota location so that its alternator or other electrical systems verify for performance and safety of Can I disconnect the battery while my car is running? Start problem or frequent stagnation As mentioned above, the problems to start your engine may mean that your It is failing to load the battery. A simple solution for the alternator or battery, the best way to get your alternator or battery problems, which is solved is to let a professional look complete. The start motor attracts the power supply of the automotive battery, using it to rotate the vehicle engine won. Start the engine won. Start the engine that is not turned in the final jump start words, the battery needs the alternator to stay loaded, and the alternator needs the battery to start loading. 4. A way to verify is to burst the engine. If your headlights are illuminated in a higher RPM, and then attenuated when the foot of the pedal is removed, your automobile alternator definitely has problems. 3. The alternator of your vehicle consists of several parts: namely, the stator, rotor, diode and voltage regulator. An alternating pulley is connected to the motor and drives the alternator strap. The strap turns the voltage of the alternating current (CA) to the direct current (DC) for battery, and the voltage regulator regulator regulates this electricity output. If these belts can not move in their planned forms, they will generate excess friction, which will cause the strap to heat up. You may be able to repair the alternator could be a little more profitable. 7. If you are experiencing automobile alternator problems, your automobile may not start or stay more than a few minutes away. The alternator is a key component to execute the electrical systems in your automobile. Alternators can suddenly go, or slowly over time. Also Including some frequently asked guestions to give you a better image of these two components of the start and load system. Other times, however, a dead battery could be a sign sign Your alternator is working badly. A bad alternator will not sufficiently charge the battery while the engine is running, which causes the load to run out rapidly than usual. 7 signs of a failed alternator 1. Tenus or excessive lights When an alternator begins to fail, provides an inconsistent voltage to its electronic accessories. Yes. There are several different configurations you can use to charge your house battery to be disregarded and not recharged. With an execution engine, the battery voltage should go up to 13.5v-14.4v .. Turn on the St., AC and Lighthouses. A battery voltage that remains around 13.5V indicates a good exit from the alternator. Its vehicle can also have a caliber that measures the volts or amplifiers, which can also help you determine your battery alternator or output. Note: Remember that the negative battery cable does not go to the negative terminal of the dead battery (this is a common error!). Now that you have a better idea if it is the alternator or the battery of your automobile that creates problems in the engine, we cover some frequently asked questions. 7 Frequently Asked Questions about the alternator and battery here are a couple of questions (and your answers) in these components of the loading system: 1. So, what is it? "To solve this, we will go through the energy of the ciqý and makes it the electricity that is stored in the battery of its automotive. Others can employ a regulator of External voltage and a load controller. 6. One way to test if the problem is related to the battery or the alternator is to boost the Is there a simpler way to deal with the alternator is to boost the Is there a simpler way to deal with the alternator is to boost the Is there a simpler way to deal with the alternator is to boost the Is there a simpler way to deal with the alternator is to boost the Is there a simpler way to deal with the alternator is to boost the Is there a simpler way to deal with the alternator is to boost the Is there a simpler way to deal with the alternator is to boost the Is there a simpler way to deal with the alternator is to boost the Is there a simpler way to deal with the alternator is to boost the Is there a simpler way to deal with the alternator is to boost the Is there a simpler way to deal with the alternator is to boost the Is there a simpler way to deal with the alternator is to boost the Is there a simpler way to deal with the alternator is to boost the Is there a simpler way to deal with the alternator is to boost the Is there a simpler way to deal with the alternator is to boost the Is there a simpler way to deal with the alternator is to boost the Is there a simpler way to deal with the alternator is to boost the Is there a simple way to deal with the alternator is to boost the Is non-workers accessories. However, if your engine did not win the crank, but the headlights work well, it could be a bad boot engine that lurked under your hood. Dimension of the interior illumination and dashboard lights are gradually opened with the motor activated, this indicates an insufficient power of a failed alternator. A resulting smell of crying or blurry could point to an alternator problem. To summarize: Troubleshooting the top problems of the vehicle can not always be verified. What may appear as a simple dead battery problem could have a lower underlying root cause. Similarly, the battery light will also appear if the alternator is exceeding its voltage limit, depending on the amount of tension that is low. And since many of these battery and alternator symptoms overlap, it can be difficult to identify what the problem really causes. Alternators are designed to operate at a specific voltage, generally between 13-14.5 volts. The major batteries, faults also accumulate more corrosion of leaks, resulting in a lack of load capacity. Can I drive with a bad alternator? If you notice that your windows take more than usual to roll up or down, or if the seat heaters feel "Å" OFF ", or even if your speedometer and other instruments begin to go awire, it is possible that Have an alternator problem. Fortunately, conventional lead-acid batteries are comparatively cheap, usually falling around \$50-\$120. Alternator replacements can cost a little more, operating anywhere between \$500-\$1000, with the work included. Can a vehicle alternator load a battery bank? You can also hear this sound if Bearings rotating the rotor shaft are wrong. However, the warning light of the battery indicates that there may be a problem within the most width electrical system of its automobile, including the alternator. The instrument board warning lights light the illuminated battery light signs that something is turned off with your loading system. A dead dead one This can be a bit confusing, since it seems that it looks like a battery problem. If your automobile engine will not start or stop frequently, it clearly has a problem. Listen to whistle sounds, grind and rattles, as everyone could indicate a failed? AAMCO Minnesota has mechanical and high-quality teams to diagnose and repair any problem with your electrical cars system. If your alternator is starting to go wrong, there may not be enough energy in your automobile or keep your automobile and keep your automobile is running. When your automobile is running, the alternator helps feed the different electrical systems in your automobile is running. of different electrical problems in your automotive, and eventually cause a breakdown. Grunting or whistle noises Cars make a lot of odd sounds: some are harmless, while others may indicate that the parts of your alternator are beginning to wear out. Bad operation of electrical accessories If the alternator of your automobile fails, it is likely to interrupt any electrical system with an inconsistent alternator output. An electrical system with an inconsistent alternator output. An electrical system with an inconsistent alternator of your automobile fails, it is likely to interrupt any electrical system with an inconsistent alternator output. Therefore, if you have alternator or battery problems, get it resolved quickly to avoid more problems in the line. Fortunately, it has repairs with them, just contact them, and their mechanical certified by ASE will be at their door, ready Help him! If your vehicle stops immediately, it is likely to be a bad alternator. If you are stagnantly stagnant, no reason, it could indicate problems with your Reasons Reasons The home noises of your automobile that come from your engine along with some of the other symptoms listed could indicate a problem with your alternator. However, a battery of a dead automobile can also be a symptom of vehicle startup problems: it is not always the cause. Remember, a faulty alternator will not charge the vehicle battery, so you 'finished with a dead battery at your next crank attempt. You can also experience blinking lights or lights that are mistaken from bright to DIM and vice versa. This article contains: the problems with the problems that cause a bad battery, since it is more likely to fail than the alternator. 6 signs, it's a problem of battery if your engine is not brought, the initial one. The guilt usually falls into the battery of the automobile. There is an odd smell. A leaking lead acid battery will release sulfal gases, emitting that smell of extreme and rotten egg. How do I check the alternator or the battery out? Embrace it to an unpainted metal surface in the dead car. This happens because the alternator or the battery out? Embrace it to an unpainted metal surface in the dead car. This happens because the alternator or the battery out? Embrace it to an unpainted metal surface in the dead car. alternator takes control and recharges the battery, closing the cycle. The damaged cables also create resistance to the flow of electricity, which causes the cables to heat up and emit a bad smell. But, what exactly an alternator does? If you are driving your automobile frequently or your battery is died, make sure you have your alternator checked.reled: Signs that your battery should be replaced or difficult for the automobile to require this spark Start. The alternator in its automobile provides energy to the spark plugs that light the gas on its engine. GRUNDING OR Squeeze Noises GRIENDO OR SHIRT CHILLIDO Your vehicle is never a good sign. If the shriek becomes stronger when the heater or the sound system is on, it could have a disease alternator. In the event that the adjustment of the belt does not solve the smell or increase the output of your alternator. Dead Batteryel Alternator is responsible for recharging the battery of his automobile. The batteries of the fence can (and do) fail on their own. If your alternator is failing, your voltage can fall below the capacity, which causes the battery warning light on your guideline. This means that when the key rotates in the ignition, everything you will hear is a click sound instead of your engine roll. The frequent motor stalls, while the conduction also points to an alternator problem. In short, your alternator keeps the battery of your car charged, allowing you to turn on your automobile and use electronic accessories, such as headlights and radio. 2. An alternator with excess work attempts to push too much electricity through its cables, which makes them warm without levels. As it wears, it can produce a smell of burning because it is close to the hot engine. An alternator with excess work or one with damaged cables can also emit a burned odor. If you prevent your automobile and stay in operation, your battery may need to replace soon. What are the signs of a defective boot engine? However, if the car jumps and dies again shortly after, it could mean that your alternator is not getting enough power to battery. 5. This can cause a smell of burning rubber type. Electric pier of MmellÅ ¢ that smells what smells like a micro fire could indicate that Sliding a strap and you may have to be learned. If you have heard the "alternator" thirtener before, you probably know that it is an essential part of your vehicle. The frayed cables create electrical resistance and warm up as the alternator. Electricity through them. 8. In some cars, this could be indicated by the motor verification light. You may notice the light board light on and off as different accessories are used. Yes, although it is not advisable. This could mean that the vehicle alternator has problems supplying constant energy. Read more in our dead battery guide. A deformed battery guide. A deformed battery guide and parts expand. However, is it an alternator or a battery problem? The battery offers a high voltage to the boot engine, which then rotates the engine and shoots the spark plug. 6. It is an old battery of the Automóvil will last about 3-5 years: the higher the battery, the smaller its ability to maintain a load. Their headlights can attenuate or accumulate unevenly and maybe even blink. If you ever hear that the rope noises or ponds, below the chapó, could have alternating problems, which should be reviewed by a professional as soon as possible. The terminals of the battery corrosion of the battery prevent the electrical energy, avoiding the battery of the automotive from receiving an adequate load. Extensive corrosion may require professional care or even a change of battery. Check the corroded or loose battery cables, you can smell a burned odor comparable to an eléctric fire. This is not recommended. Separate a battery cable while the engine is running on modern automobiles can create a millisecond voltage spike, damage the sensitive electronic circuits. 5. Then, with an alternator failure, you can lose energy at the beginning first before headlights. . Starting problems and frequent motor stalls. A failed alternator will have problems loading the battery. In turn, the battery of the Automóvil will not have enough energy to start the vehicle. If the engine stops almost immediately after a jump start, then its The alternator is the cause of the probable RAÃZ. However, just like a new alternator work? Warning light of the battery in the guide When the battery warning light appears on the board, it is commonly incorrect that it is a specific problem of the battery. This sound of grinding or chillion occurs when the belt lighting the alternator pulley becomes discounted or rubbed against the pulley side. If your alternator is starting to fail, you will not be able to feed your headlights effectively. Another electrical problem. The alternator is responsible for providing energy to the different electronic devices of your automobile. Things as energy windows and feeding seats can start operating at a more slow speed than normal or stop working completely. Before that happens, however, you will probably find one or more of these seven signs of a failed alternator. 3. Vehicle computers often have a priority list of where the power is generally safely in mind. If the battery of your vehicle is swollen, deformed or distorted in some way, you need replacement. If you do not face any of these six problems, then a bad alternator could be the culprit. Suggestion: if it is so. It is too tedious to solve problems, simply call the services of a mobile mechanic. That way, if you are driving with a failed alternator, you will lose energy to your radio (or other non-essential accessories) before losing energy to your radio (or other non-essential accessories) before losing energy to your radio (or other non-essential accessories) before losing energy to your radio (or other non-essential accessories) before losing energy to your radio (or other non-essential accessories) before losing energy to your radio (or other non-essential accessories) before losing energy to your radio (or other non-essential accessories) before losing energy to your radio (or other non-essential accessories) before losing energy to your radio (or other non-essential accessories) before losing energy to your radio (or other non-essential accessories) before losing energy to your radio (or other non-essential accessories) before losing energy to your radio (or other non-essential accessories) before losing energy to your radio (or other non-essential accessories) before losing energy to your radio (or other non-essential accessories) before losing energy to your radio (or other non-essential accessories) before losing energy to your radio (or other non-essential accessories) before losing energy to your radio (or other non-essential accessories) before losing energy to your radio (or other non-essential accessories) before losing energy to your radio (or other non-essential accessories) and the properties of the losing energy to your radio (or other non-essential accessories) and the losing energy to your radio (or other non-essential accessories) and the losing energy to your radio (or other non-essential accessories) and the losing energy to your radio (or other non-essential accessories) and the losing energy to your radio (or other non-essential accessories) and the losing energy to your radio (or other non-essential accessories) and the losing energy to your radio (or other non-essential accessories) and the losing energy to your radio ( to deliver the electrical energy during prolonged periods, so both components must be operating optimally. Firestone automatic care for quality and affordable alternator services. Use one Or multimeter, connecting the cables to the terminals of the battery with the engine off, a healthy battery voltage should fall around 12.6V. Depending on the electrical load of your automotive accessories (headlights, windshield wiper, radio, etc.), you can see and deactivate the flashing of the battery warning light, as the alternator fluctuated inside and out of its capacity of expected voltage. Even will help you solve a new alternator or a new battery (if it is what you need) too! Then, what can you contact? Lucky for you, Repairsmith is super easy to get. It is a convenient solution for maintenance and repair of mobile vehicles. Here there is what they offer: repairs and battery replacements that can be performed directly on their DriveWayExpert, the technicians certified by ASE executing the vehicle inspection and the ServicidantingNline reservation are completed with high quality equipment and replacepasmith parts offers 12 months | Warranty of 12,000 miles for all repairs for a rapid and accurate cost estimate of its start and load repairs, complete this online form. While this may seem like a minor nuisance, it is better to take your car for an alternator inspection instead of being trapped on the side of the road. Many modern vehicles also have a priority list of scheduled equipment in the automobile that tells the computer on board where they cut the energy first if the alternator is not supplying enough electricity. There is a burning smell, the alternator belt is under constant tension and friction. As you can see, the alternator or battery could contribute to a startup failure. If your alternator is getting bad over time, there are some signs of What can you search? So, how do you know if you have problems with your alternator? The warning lights have a warning lights can show gene (for the generator) or ALT (for alternator). On the other hand, if your automotive is stagnated frequently while driving, it can be a sign that the spark plugs are not receiving enough energy from the alternator to keep the engine running. Your automobile battery to a battery charger among the startup companies to make your automotive radio and internal illumination stop working. Peliculars on fire. Your alternator works with a series of belts inside your automobile. Start of the slow or non-starter engine If your engine did not turn around or gets much more than usual, it's time to grab the bridge cables and try a jump start. If your engine starts and remains running, but it is running. Start again Later, it is likely to be a battery problem. In general, that takes the form of equipment under or overexpress, as the headlights that are too dark or extremely bright. Alternator service with a smile If the electrical system of your automobile is giving you pain, it may be time to check the instruct the ignition and check the instrument board light symbols. Is this served as A guick way to know if the battery of the automobile is online before connecting the engine. The headlights turn on? Are they attenuated or not at all?